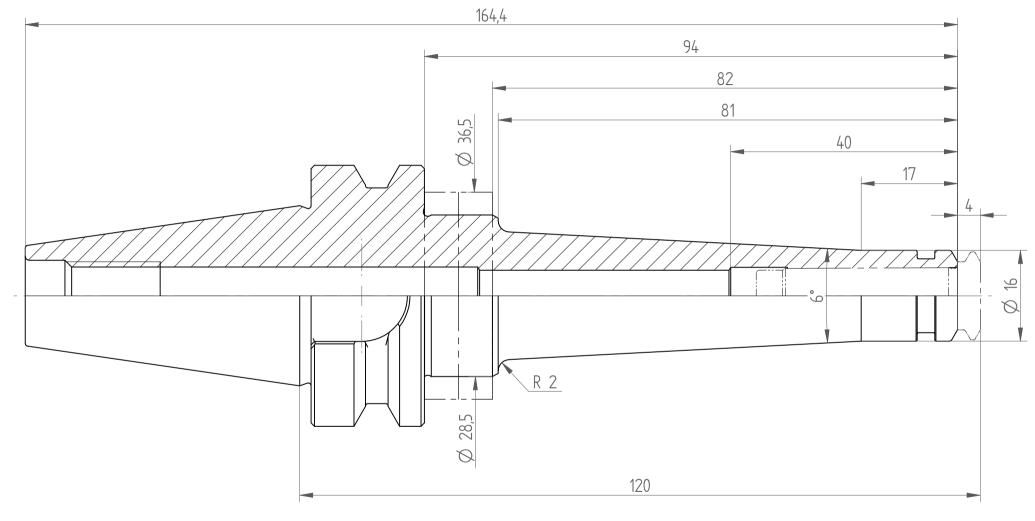

REGO-FIX AG Obermattweg 60 4456 Tenniken / Switzerland

Phone +41 61 976 14 66 Fax +41 61 976 14 14 www.rego-fix.com This is a non-controlled copy. All information given herein is subject to change without notice

The information given herein has been carefully checked and is believed to be correct. REGO-FIX, however, assumes no responsibility or liability for any errors, inaccuracies or omissions that may appear in this drawing

This document is subject to copyright laws. No part of this document may be reproduced or transmitted in any form or any means, electronic or mechanic, for any purpose, without the express written permission of REGO-FIX

Type: BT30\_PG10x120\_H

Part No.: 413071060 Date: 25.07.2014

Scale : 25.07.20